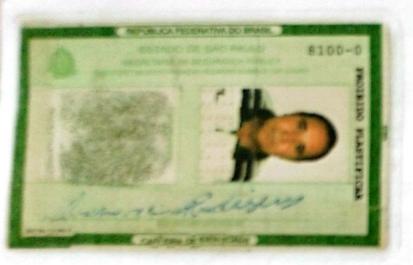

PRESIDENTE: Abessone Lino Rodrigues Doc. Identidade: 11.055.317-2-SSP/SP CPF: 002.101.648-83 Endereço:AV. João Teixeira Filho, 604 – B. Centro- Jaiba -MG

VICE-PRESIDENTE: Daniel Ferreira dos Santos Doc. Identidade: MG11486618 SSP/MG CPF:045.529.636-02 Endereço: Rua Lucídio Neres Santana,171 – B.Veredas - Jaíba/MG