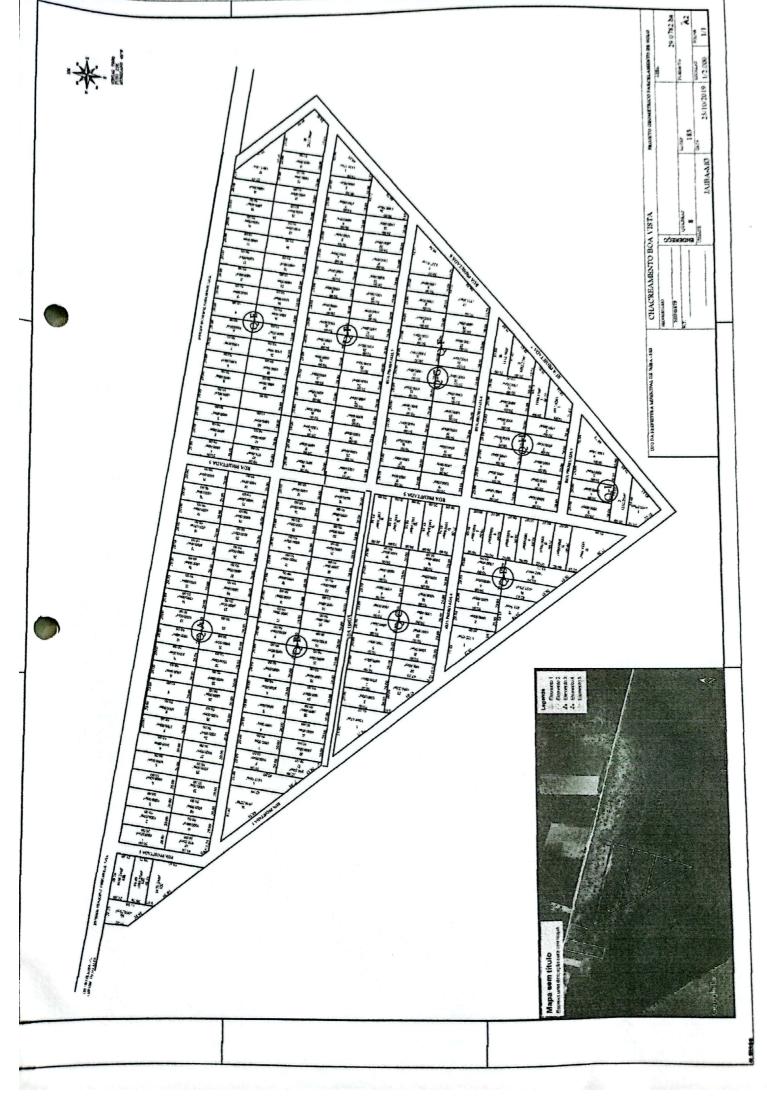

### OFICIO;

Jaíba, 05 de abril de 2021.

Excelentíssimo Sr Valdivino Gancho Vereador do Municipio de Jaíba /MG

<u>ARVM – ASSOCIAÇÃO RIO VERDE DE MINAS</u>, inscrita no CNPJ nº: 30.836.978/0001-59, situada no Chacreamento Boa Vista, quadra H, Lote, nº 12, Zona Rural, Jaíba, CEP: 39508-000, vem por meio deste solicitar a Vossa Excelência, mui respeitosamente, que seja protocolado o Projeto de Lei para a concessão do Título de utilidade Pública Municipal a esta associação, por se tratar de entidade dedicada à finalidade não econômica, apartidária, político-comunitária, livre de discriminação religiosa racial ou social, para o que apresenta a documentação anexa.

# <u>CONTRATO PARTICULAR DE DOAÇÃO DE FRAÇÃO</u> <u>IMÓVEL RURAL</u>

Pelo presente instrumento particular de doação, de um lado DEUSDETE PEREIRA DIAS, Brasileiro, Divorciado, Fazendeiro, inscrito no CPF. Sob n.º 065.904.206-10 e portador da Carteira de Identidade n.º M-645.746 SSP/MG, residente e domiciliado Fazenda Boa Vista, neste Município de Jaíba - MG, como DOADORES, e de outro lado como DONATÁRIA - ARVM - ASSOCIAÇÃO RIO VERDE DE MINAS, Inscrita no CNPJ. sob n.º 30.836.978/0001-69, com sede no lote 12, Quadra H, Loteamento Boa Vista, Jaíba - MG, neste ato representados pejo presidente Abessone Lino Rodrigues, Brasileiro, Brasileiro, Casado, Encarregado de Turma, Inscrito no CPF 002.101.648-83 e portador da Carteira de Identide e n.º 11.055.317-2 SSP/SP, residente domiciliado na AV. João Teixeira Filho, 604, Cento Comunitário, Jaíba - MG, os doadores neste ato declaram haver doado a donatária Uma fração imóvel Rural, denominado lote n.º 12, Quadra H, com área de 1.000,00 M<sup>2</sup> (Um Mil Metros Quadrados) remanescente de área de Terreno Rural da Fazenda Boa Vista, de 267,5810 há (Duzentos e Sessenta e Sete Hectares, Cinquenta e Oito Ares e Dez Centiares) localizado na Rua Projetada 4, no Loteamento Boa Vista, na Fazenda Boa Vista, Municipio de Jaíba - MG, e tem entre si justo e contratados o que se expõe nas seguintes cláusulas e condições que mutuamente aceitam e outorga, a saber.

**PRIMEIRA** – O imóvel doado tem os seguintes Limites: Pela frente na distancia de 20,00 metros com a Rua Projetada Quatro, pela lateral direita na distancia de 50,00 metros com o lote 13, pela lateral esquerda na distancia de 50,00 metros com o lote 11 e pelo fundo na distância de 20,00 metros com lote 01-A.