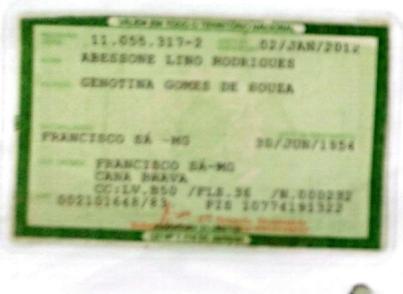

PRESIDENTE: Abessone Lino Rodrigues Doc. Identidade: 11.055.317-2-SSP/SP CPF: 002.101.648-83 Endereço:AV. João Teixeira Filho, 604 – B. Centro- Jaiba -MG

VICE-PRESIDENTE: Daniel Ferreira dos Santos Doc. Identidade: MG11486618 SSP/MG CPF:045.529.636-02 Endereço: Rua Lucídio Neres Santana,171 – B.Veredas - Jaíba/MG